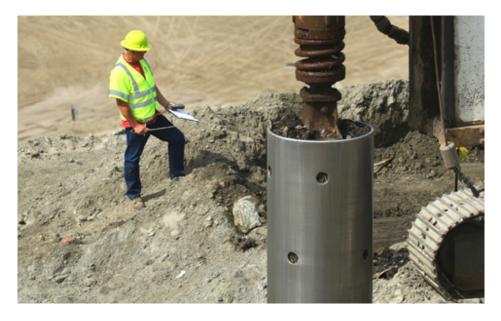

## Landfill Gas Enhancements Progressing February 2, 2018

**SYLMAR, Calif. (Feb. 2, 2018)** – The Sunshine Canyon Landfill team continues to make landfill gas system enhancements at the facility. Today the team announced additional progress on horizontal gas collector installation in the current disposal cell. Three of the seven planned collectors have been installed and are already extracting landfill gas. The remaining four collectors will be installed and operational in the coming weeks. New vertical gas wells are also being drilled up to 250 feet deep, allowing removal of gas through everywhere it is being produced.